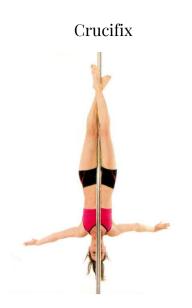

### BEGINNER LEVEL 1

- 1. Back Arch
- 2. Back Slide
- 3. Dip to Wraparound
- 4. Jump Slide
- 5. Basic Front Hook Spin
- 6. Sit lean back
- 7. Crucifix
- 8. Elbow Stand
- 9. Basic Invert (compulsory)
- 10. Sit Holding (compulsory)
- 11. Back Hook Spin
- 12. Fireman Spin
- 13. Attitude Spin
- 14. Cartwheel
- 15. 90 Degree Floor Turn
- 16. Shoulder Stand