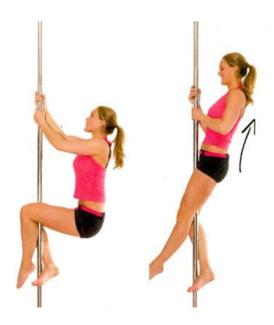

pin
- 13. Attitude Spin
- 14. Cartwheel
- 15. 90 Degree Floor Turn
- 16. Shoulder Stand

### BEGINNER LEVEL 2

- 1. Chair Spin
- 2. Back Roll
- 3. Scissor Kick
- 4. Climb
- 5. Side Seat
- 6. Wrist Seat
- 7. Layout
- 8. Lean Back
- 9. Crow
- 10. Titanic
- 11. Attitude Spin (split grip)
- 12. Cradle Spin
- 13. Flying Spin
- 14. Angel Spin
- 15. Invert Crucifix
- 16. Helicopter



### **BEGINNER LEVEL 1**

## Back Arch



## Dip to Wraparound



Basic Front Hook Spin



## Back Slide



# Jump Slide



## Sitting Arrow





## Basic Invert (compulsory)



# Elbow Stand



## Sit Holding (compulsory)



## Back Hook Spin



Fireman Spin



# Attitude Spin



## Cartwheel



90 Degree Floor Turn

Shoulder Stand





### BEGINNER LEVEL 2

## Chair Spin



### Back Roll



Scissor Kick

Climb









Layout



Crow



Wrist Seat





Titanic



BodyMind Studios Pole Grading © 2020. All Rights Reserved

## Attitude Spin (split grip)



Flying Spin



Cradle Spin



Angel Spin



Invert Crucifix



Helicopter